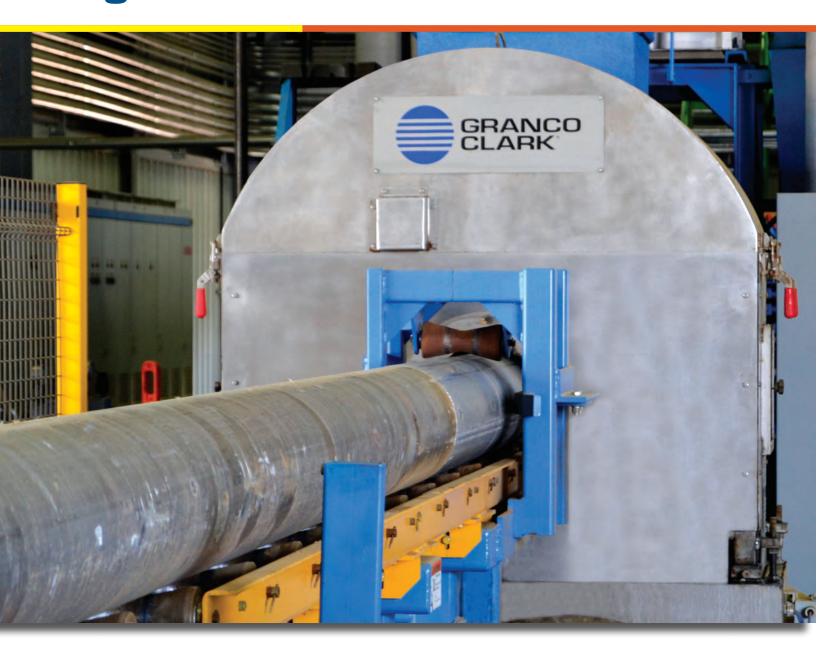

# Log Washer

- No Explosive "By-Products" or Dust
- Extended Die Life
- Self Contained Water Circulation and Filtration

Improving the quality of logs for a superior extrusion begins with **GRANCO CLARK's** Log Washer. As logs pass through, they receive a high-pressure, 3000 psi, water spray that removes contaminants. By doing this, it extends the life of your die and container, reducing maintenance.

The **GRANCO CLARK** Log Washer is constructed of stainless steel, with sealed bearings, no brushes *(no aluminum dust explosion hazard and no brush replacement)*. No electronics or electrical devices near the spray makes this log washer superior to any other log washer on the market. *(It has a simple, sleek design and can be added to an existing line with minimal effort)*.

## **Durability:**

- Stainless Steel Construction
- Sealed Bearings
  - Single pass coverage that will wash in both directions
  - Air knives on entry and exit for spray containment
  - No electronics or electrical devices near the spray
  - High pressure, 3000 psi spray with water recycling and filtration
  - Six nozzle perimeter coverage
  - Stainless steel construction
  - Sealed bearings
  - Optional heated water for improved cleaning performance
  - No brushes to cause aluminum dust (which eliminates explosion hazard)
  - Less maintenance
  - Extends die life