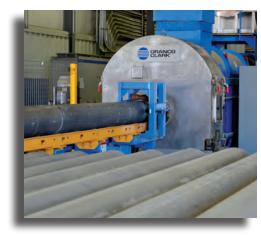

# Log Washer

- No Explosive "By-Products" or Dust
- Extended Die Life
- Self Contained Water Circulation and Filtration

Improving the quality of logs for a superior extrusion begins with **GRANCO CLARK's** Log Washer. As logs pass through, they receive a high-pressure, 3000 psi, water spray that removes contaminants. By doing this, it extends the life of your die and container, reducing maintenance.

The **GRANCO CLARK** Log Washer is constructed of stainless steel, with sealed bearings, no brushes *(no aluminum dust explosion hazard and no brush replacement)*. No electronics or electrical devices near the spray makes this log washer superior to any other log washer on the market. *(It has a simple, sleek design and can be added to an existing line with minimal effort)*.

## **Durability:**

- Stainless Steel Construction
- Sealed Bearings
  - Single pass coverage that will wash in both directions
  - Air knives on entry and exit for spray containment
  - No electronics or electrical devices near the spray
  - High pressure, 3000 psi spray with water recycling and filtration
  - Six nozzle perimeter coverage
  - Stainless steel construction
  - Sealed bearings
  - Optional heated water for improved cleaning performance
  - No brushes to cause aluminum dust (which eliminates explosion hazard)
  - Less maintenance
  - Extends die life