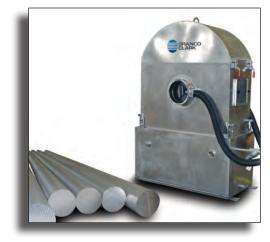

# Log Washer

- No Explosive "By-Products" or Dust
- Extended Die Life
- Self Contained Water Circulation and Filtration

Improving the quality of logs for a superior extrusion begins with **GRANCO CLARK's** Log Washer. As logs pass through, they receive a high-pressure, 3000 psi, water spray that removes contaminants. By doing this, it extends the life of your die and container, reducing maintenance.

The **GRANCO CLARK** Log Washer is constructed of stainless steel, with sealed bearings, no brushes *(no aluminum dust explosion hazard and no brush replacement)*. No electronics or electrical devices near the spray makes this log washer superior to any other log washer on the market. *(It has a simple, sleek design and can be added to an existing line with minimal effort)*.