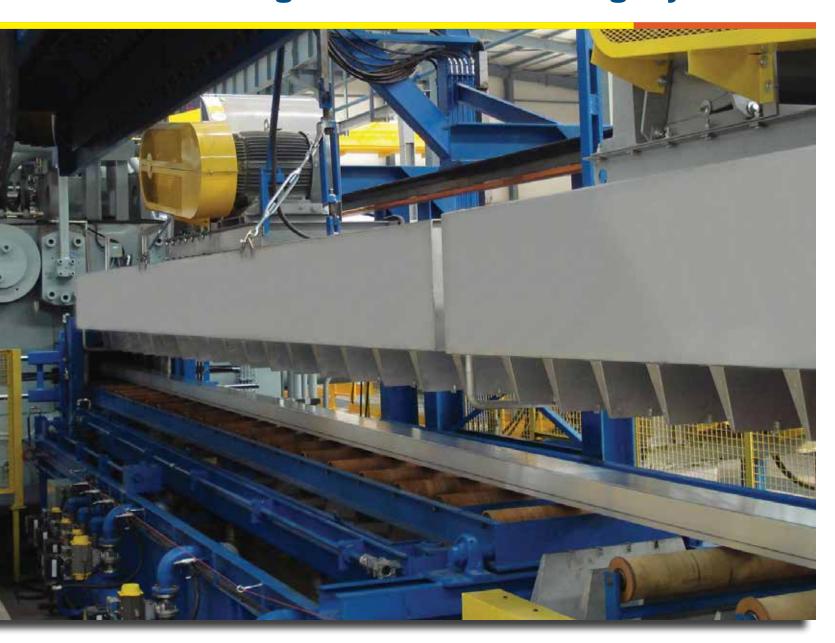

## **Overhead Cooling Duct System:**

- With inside/outside air blend system

### **Cooling Table Systems:**

- Individual fans
- Ducted arrangement
  - Overhead Air Lowering
  - Integral Air
  - Up to 10,000 FT/Min Velocity
  - Water wall
  - Mist

Fully Assembled and Shop Tested