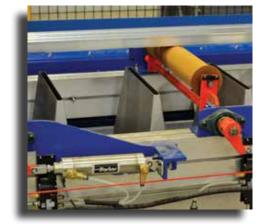

### **Cooling Table Systems:**

- Individual fans
- Ducted arrangement
  - Overhead Air Lowering
  - Integral Air
  - Up to 10,000 FT/Min Velocity
  - Water wall
  - Mist

Fully Assembled and Shop Tested