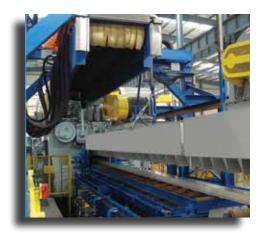

## **Overhead Cooling Duct System:**

- With inside/outside air blend system

### **Cooling Table Systems:**

- Individual fans
- Ducted arrangement
  - Overhead Air Lowering
  - Integral Air
  - Up to 10,000 FT/Min Velocity
  - Water wall
  - Mist

Fully Assembled and Shop Tested